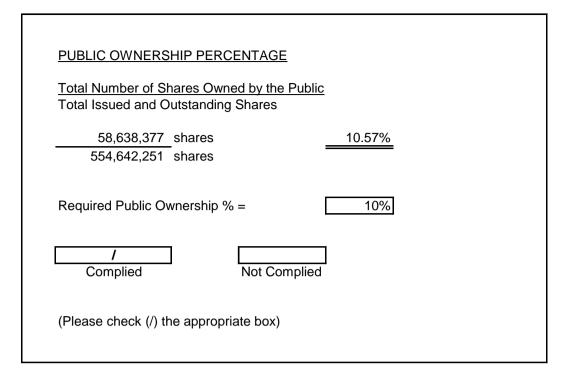

## LORENZO SHIPPING CORPORATION Computation of Public Ownership as of 1/31/2018

% to total

Number

Number of Issued Shares ( Common Shares ) Less: Number of Treasury Shares ( if any ) 555,652,251 1,010,000

554,642,251

|                                             | I/O Shares | of Shares   |             |
|---------------------------------------------|------------|-------------|-------------|
| Directors                                   |            |             |             |
| Julio O. Sy, Sr.                            |            |             |             |
| Direct                                      |            |             |             |
| Indirect (thru)                             | 7.71%      | 42,744,511  |             |
| Deogracias Vistan                           |            |             |             |
| Direct                                      | 0.00%      | 3,750       |             |
| Indirect (thru)                             |            |             |             |
| Michael Escaler                             |            |             |             |
| Direct                                      | 0.04%      | 241,250     |             |
| Indirect (thru)                             |            |             |             |
| Doris Teresa M. Ho                          |            |             |             |
| Direct                                      | 0.00%      | 1           |             |
| Indirect (thru)                             |            |             |             |
| Antony Louis Marden                         |            |             |             |
| Direct                                      | 0.00%      | 1           |             |
| Indirect (thru)                             |            |             |             |
| Rene Buenaventura                           |            |             |             |
| Direct                                      | 0.00%      | 1,000       |             |
| Indirect (thru)                             |            | - ,         |             |
| Edgardo A. Bautista                         |            |             |             |
| Direct                                      |            |             |             |
| Indirect (thru)                             | 0.00%      | 1,000       |             |
| Sub-total                                   | 0.0070     | 42,991,513  |             |
|                                             |            | 42,001,010  |             |
| Officers                                    |            |             |             |
| Arsenio Cabrera, Corporate Secretary        |            |             |             |
| Direct                                      | 0.01%      | 30,000      |             |
| Indirect (thru)                             | 0.0170     | 30,000      |             |
| Jay R. Olivarez, Chief Operating Officer    |            |             |             |
| Direct                                      | 0.00%      |             |             |
| Indirect (thru)                             | 0.00%      | -           |             |
| Romualdo L. Bea, Chief Finance Officer      |            |             |             |
|                                             | 0.009/     |             |             |
| Direct                                      | 0.00%      | -           |             |
| Indirect (thru)                             |            |             |             |
| Roland J. Portes, VP-Operations             | 0.000/     |             |             |
| Direct                                      | 0.00%      | -           |             |
| Indirect (thru)                             | <i></i>    |             |             |
| Edralin Manapsal, VP-Marketing & Compliance |            |             |             |
| Direct                                      | 0.00%      | -           |             |
| Indirect (thru)                             |            |             |             |
| Agnes N. Domingo , Chief Audit Executive    | _          |             |             |
| Direct                                      | 0.00%      | -           |             |
| Indirect (thru)                             |            |             |             |
| Sub-total                                   |            | 30,000      |             |
|                                             |            |             |             |
| Principal Stockholders                      |            |             |             |
| National Marine Corporation                 |            |             |             |
| Direct                                      | 49.86%     | 276,520,756 |             |
| Indirect (c/o PCD Nominee Corporation)      | 18.50%     | 102,628,805 | 379,149,561 |
| Pioneer Insurance                           |            |             |             |
| Direct                                      | 0.00%      | -           |             |
| Indirect (c/o PCD Nominee Corporation)      | 13.31%     | 73,832,800  | 73,832,800  |
| Sub-total                                   |            | 452,982,361 | . ,         |
|                                             |            | ·           |             |
| Affiliates:                                 | 0.00%      | -           |             |
| Sub-total                                   |            | -           |             |
|                                             |            |             |             |
| Others:                                     | 0.00%      | -           |             |
| Sub-total                                   |            | -           | 496,003,874 |
|                                             |            | -           |             |
| r of Shares Owned by the Public             |            |             | 58.638.377  |

## Number of Outstanding Shares ( Common Shares) Less:

Total Number of Shares Owned by the Public

58,638,377

| Number of Issued and Outstanding     | = [ | 554,642,251 |  |  |
|--------------------------------------|-----|-------------|--|--|
| Number of Outstanding Shares         | = [ | 554,642,251 |  |  |
| Number of Treasury Shares            | =   | 1,010,000   |  |  |
| Number of Listed Shares              | =   | 555,652,251 |  |  |
| Number of Foreign-Owned Shares       | =   | 2,111,002   |  |  |
| Foreign Ownership Level (%)          | =   | 0.38%       |  |  |
| Foreign Ownership Limit (%)          | =   | 40.00%      |  |  |
| Note: Observe the same cutt-off date |     |             |  |  |